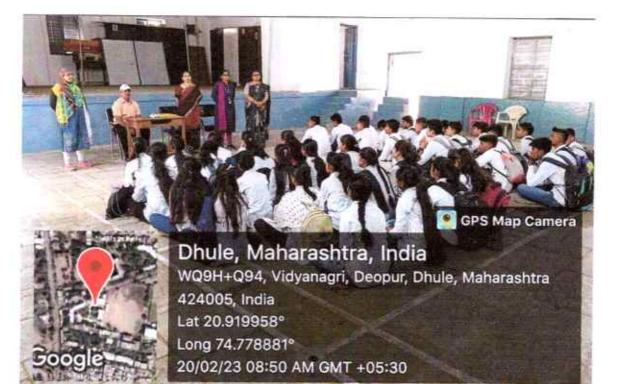

Date :23rd February 2023

### A Guest Lecture and Inaugural function of Women Grievance Redressal Cell WGRC

A Guest Lecture and Inaugural function of Women Grievance Redressal Cell (WGRC) was organized in the college by Women Grievance Redressal Cell on 23<sup>rd</sup> February 2023 by the hands of the well-known physician Dr. Yogesh Patil, Dhule. Dr. Mohan Pawara, the Former M. C. Member, KBCNMU, Jalgaon and Head of Department of Economics presided over the function as the President. Principal Dr. Manohar Patil also guided the audience about the need and importance of women empowerment. Dr. Manisha Kachave, Coordinator of Women Grievance Redressal Cell (WGRC) introduced the aims and objectives of organizing the programme. The well-known physician Dr. Yogesh Patil, Dhule delivered lecture on the need and importance of women empowerment.

All the respected members of Women Grievance Redressal Cell (WGRC) Prof. Dr. Kranti Patil, Prof. Dr. Pornima Wankhede, Prof. Dr. Bhagyashree Patil and the girls attended the programme. Prof. Dr. Kranti Patil anchored the session and Dr. Kalpana Patil paid vote of thanks.