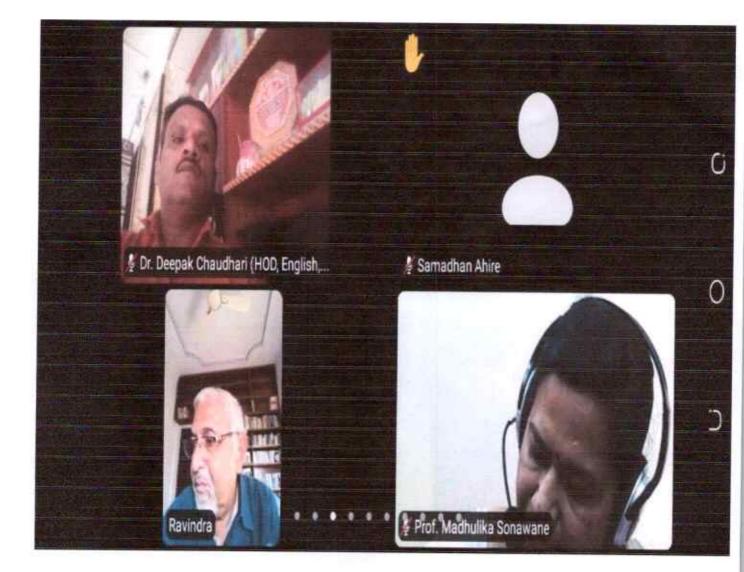

Equal Opportunities Cell (SWD) organized a Group Discussion activity on "Environmental Consciousness- Need of the Time" on 11th March 2023 in the college. Dr Deepak Chaudhari introduced the aims and objectives of the programme. Two groups were formed of the boys and girls, 20 girls and 25 boys participated in the activity and presented their views on the need and importance of environmental consciousness in the current situation. Miss Kashish Sundarani anchored the programme and Miss Diksha Deore paid vote of thanks.

### Group Discussion activity on "Environmental Consciousness- Need of the Time"

Equal Opportunities Cell (SWD) organized a Group Discussion activity on "Environmental Consciousness- Need of the Time" on 23rd September 2022 in the college. Dr Deepak Chaudhari introduced the aims and objectives of the programme. Two groups were formed of the boys and girls, 20 girls and 25 boys participated in the activity and presented their views on the need and importance of environmental consciousness in the current situation. Miss Shubhangi Koli anchored the programme and Miss Deepali Koli paid vote of thanks.