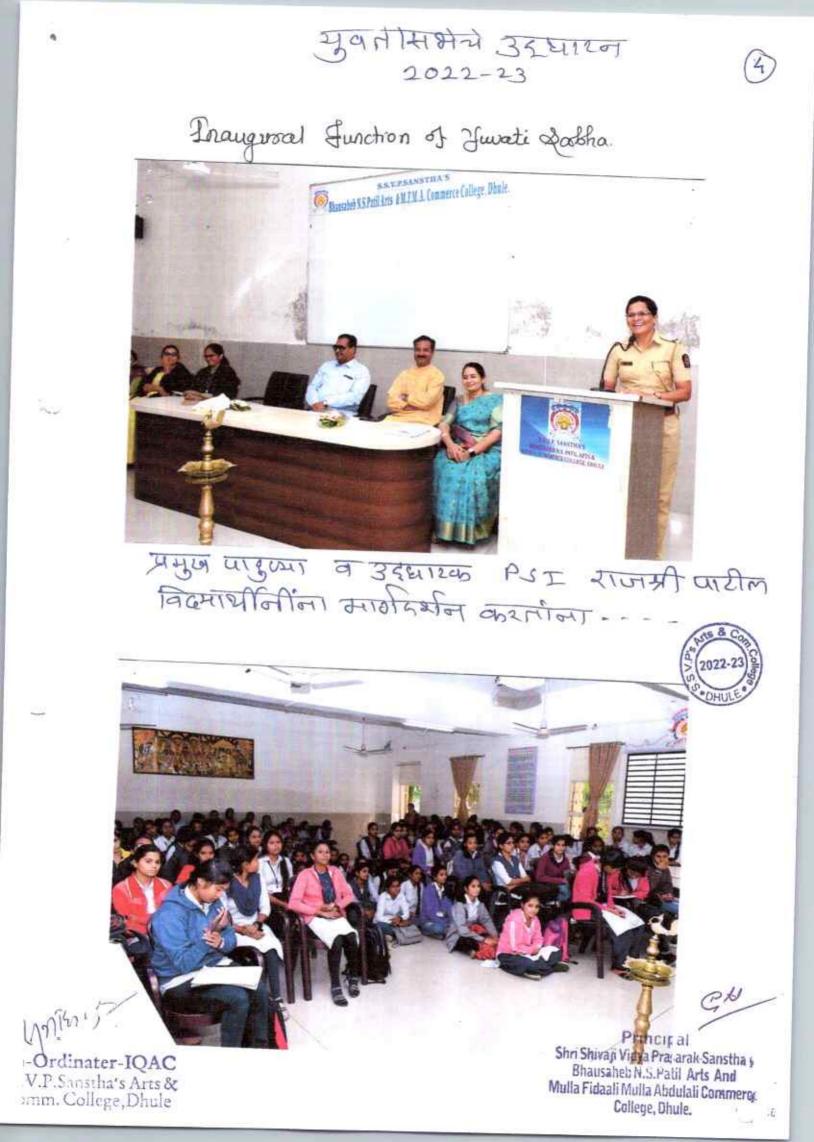

# An Inaugural Function of Yuvati Sabha

An Inaugural Function of Yuvati Sabha was organized in the college on 28th Noter 2022 by the hands of Smt. Rajashree Patil, Police Sub Inspector, Dhule. Principal Dr. Manohar Patil presided over the function as the President. Smt. Rajashree Patil, Police Sub Inspector, Dhule delivered a lecture on "Mahila Suraksha- Kaarne ani Upaay". Prof. Dr Sadashiv Suryavanshi, Students Welfare Officer of our college also guided the students. Dr Manisha Kachave introduced the session. All the respected members of Yuvati Sabha and the girls attended the programme. Prof. Dr. Kranti Patil anchored the session and Dr. Bhagyashree Patil paid vote of thanks.

#### **Objectives of the Programme:**

- To focus on the issue of women empowerment.
- To aware on Gender equity among the stakeholders.

#### Outcomes of the Programme-

- It helped to aware the issues of the women and its reasons and solutions.
- The programme also helped to establish the Gender Equity and Gender awareness among the participants.