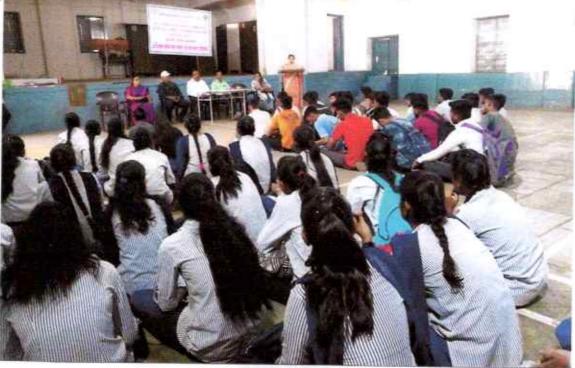

### A Guest Lecture and Inaugural function of Women Grievance Redressal Cell WGRC

A Guest Lecture and Inaugural function of Women Grievance Redressal Cell (WGRC) was organized in the college by Women Grievance Redressal Cell on 23<sup>rd</sup> February 2023 by the hands of the well-known physician Dr. Yogesh Patil, Dhule. Dr. Mohan Pawara, the Former M. C. Member, KBCNMU, Jalgaon and Head of Department of Economics presided over the function as the President. Principal Dr. Manohar Patil also guided the audience about the need and importance of women empowerment. Dr. Manisha Kachave, Coordinator of Women Grievance Redressal Cell (WGRC) introduced the aims and objectives of organizing the programme. The well-known physician Dr. Yogesh Patil, Dhule delivered lecture on the need and importance of women empowerment.

All the respected members of Women Grievance Redressal Cell (WGRC) Prof. Dr. Kranti Patil, Prof. Dr. Pornima Wankhede, Prof. Dr. Bhagyashree Patil and the girls attended the programme. Prof. Dr. Kranti Patil anchored the session and Dr. Kalpana Patil paid vote of thanks.