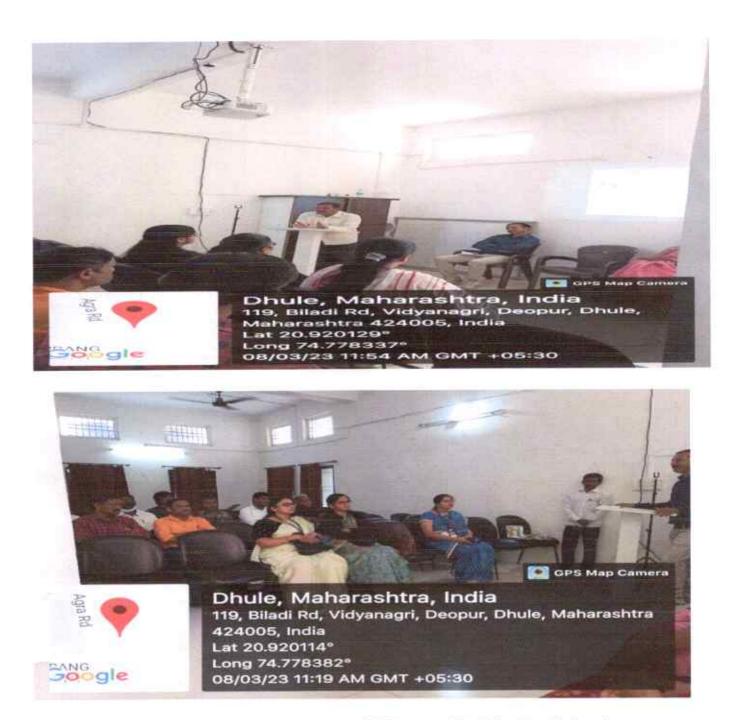

### A Guest Lecture and Inaugural function of Women Grievance Redressal Cell WGRC

A Guest Lecture and Inaugural function of Women Grievance Redressal Cell (WGRC) was organized in the college by Women Grievance Redressal Cell on 23<sup>rd</sup> February 2023 by the hands of the well-known physician Dr. Yogesh Patil, Dhule. Dr. Mohan Pawara, the Former M. C. Member, KBCNMU, Jalgaon and Head of Department of Economics presided over the function as the President. Principal Dr. Manohar Patil also guided the audience about the need and importance of women empowerment. Dr. Manisha Kachave, Coordinator of Women Grievance Redressal Cell (WGRC) introduced the aims and objectives of organizing the programme. The well-known physician Dr. Yogesh Patil, Dhule delivered lecture on the need and importance of women empowerment.

All the respected members of Women Grievance Redressal Cell (WGRC) Prof. Dr. Kranti Patil, Prof. Dr. Pornima Wankhede, Prof. Dr. Bhagyashree Patil and the girls attended the programme. Prof. Dr. Kranti Patil anchored the session and Dr. Kalpana Patil paid vote of thanks.

# A Guest Lecture and Inaugural function of Women Grievance Redressal Cell WGRC

A Guest Lecture and Inaugural function of Women Grievance Redressal Cell (WGRC) was organized in the college by Women Grievance Redressal Cell on 23<sup>rd</sup> February 2023 by the hands of the well-known physician Dr. Yogesh Patil, Dhule. Dr. Mohan Pawara, the Former M. C. Member, KBCNMU, Jalgaon and Head of Department of Economics presided over the function as the President. Principal Dr. Manohar Patil also guided the audience about the need and importance of women empowerment. Dr. Manisha Kachave, Coordinator of Women Grievance Redressal Cell (WGRC) introduced the aims and objectives of organizing the programme. The well-known physician Dr. Yogesh Patil, Dhule delivered lecture on the need and importance of women empowerment.