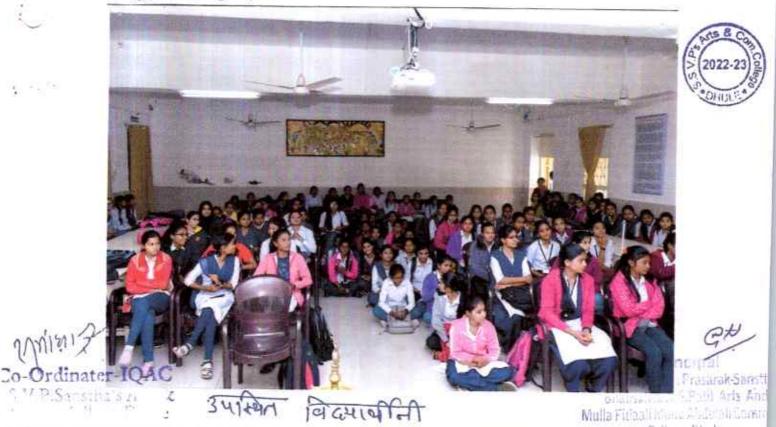

# An Inaugural Function of Yuvati Sabha

An Inaugural Function of Yuvati Sabha was organized in the college on 28th Noter 2022 by the hands of Smt. Rajashree Patil, Police Sub Inspector, Dhule. Principal Dr. Manohar Patil presided over the function as the President. Smt. Rajashree Patil, Police Sub Inspector, Dhule delivered a lecture on "Mahila Suraksha- Kaarne ani Upaay". Prof. Dr Sadashiv Suryavanshi, Students Welfare Officer of our college also guided the students. Dr Manisha Kachave introduced the session. All the respected members of Yuvati Sabha and the girls attended the programme. Prof. Dr. Kranti Patil anchored the session and Dr. Bhagyashree Patil paid vote of thanks.