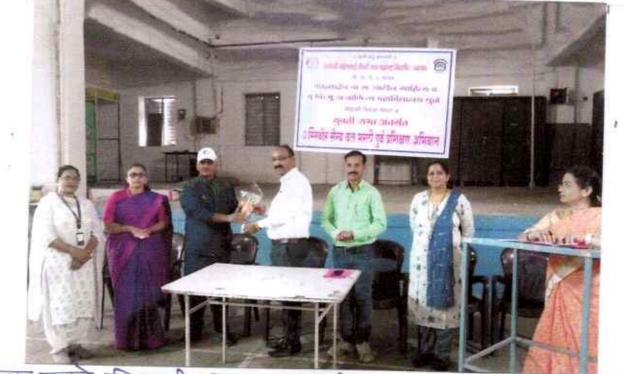

### A Guest Lecture and Inaugural function of Women Grievance Redressal Cell WGRC

A Guest Lecture and Inaugural function of Women Grievance Redressal Cell (WGRC) was organized in the college by Women Grievance Redressal Cell on 23<sup>rd</sup> February 2023 by the hands of the well-known physician Dr. Yogesh Patil, Dhule. Dr. Mohan Pawara, the Former M. C. Member, KBCNMU, Jalgaon and Head of Department of Economics presided over the function as the President. Principal Dr. Manohar Patil also guided the audience about the need and importance of women empowerment. Dr. Manisha Kachave, Coordinator of Women Grievance Redressal Cell (WGRC) introduced the aims and objectives of organizing the programme. The well-known physician Dr. Yogesh Patil, Dhule delivered lecture on the need and importance of women empowerment.

All the respected members of Women Grievance Redressal Cell (WGRC) Prof. Dr. Kranti Patil, Prof. Dr. Pornima Wankhede, Prof. Dr. Bhagyashree Patil and the girls attended the programme. Prof. Dr. Kranti Patil anchored the session and Dr. Kalpana Patil paid vote of thanks.

#### **Objectives of the Programme:**

- To focus on the issue of women empowerment.
- To throw light on the need and importance of women empowerment.
- To aware on Gender equity among the stakeholders.

#### Outcomes of the Programme-

- It helped to aware the issues of the women and its reasons and solutions.
- The programme also helped to establish the Gender Equity and Gender awareness among the participants.
- The programme threw light on the need and importance of women empowerment.