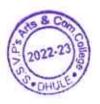

# An Inaugural Function of Yuvati Sabha

An Inaugural Function of Yuvati Sabha was organized in the college on 28th Noter 2022 by the hands of Smt. Rajashree Patil, Police Sub Inspector, Dhule. Principal Dr. Manohar Patil presided over the function as the President. Smt. Rajashree Patil, Police Sub Inspector, Dhule delivered a lecture on "Mahila Suraksha- Kaarne ani Upaay". Prof. Dr Sadashiv Suryavanshi, Students Welfare Officer of our college also guided the students. Dr Manisha Kachave introduced the session. All the respected members of Yuvati Sabha and the girls attended the programme. Prof. Dr. Kranti Patil anchored the session and Dr. Bhagyashree Patil paid vote of thanks.

#### **Objectives of the Programme:**

- To focus on the issue of women empowerment.
- To aware on Gender equity among the stakeholders.

#### Outcomes of the Programme-

- It helped to aware the issues of the women and its reasons and solutions.
- The programme also helped to establish the Gender Equity and Gender awareness among the participants.