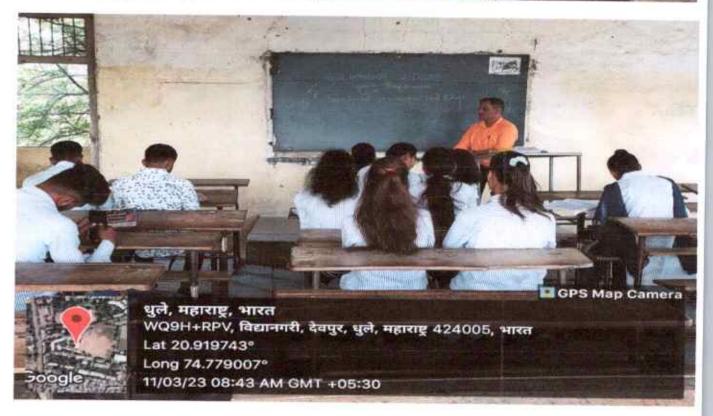

20

Principal Shri Shivaji Vidya Prasarak Sanstha's Bhausaheb N.S. Patil Arts And Mulla Fidaali Ande Andulali Commerce College, Dhule.

Group Discussion activity on "Environmental Consciousness- Need of the Time"

Equal Opportunities Cell (SWD) organized a Group Discussion activity on "Environmental Consciousness- Need of the Time" on 11th March 2023 in the college. Dr Deepak Chaudhari introduced the aims and objectives of the programme. Two groups were formed of the boys and girls, 20 girls and 25 boys participated in the activity and presented their views on the need and importance of environmental consciousness in the current situation. Miss Kashish Sundarani anchored the programme and Miss Diksha Deore paid vote of thanks.

धुले, महाराष्ट्र, भारत WQ9H+RPV, विद्यानगरी, देवपुर, धुले, महाराष्ट्र 424005, भारत Lat 20.919736° Long 74.779004° 11/03/23 08:43 AM GMT +05:30

Min 152 Co-Ordinater-IQAC S.S.V.P.Sanstha's Arts & Comm. College, Dhule