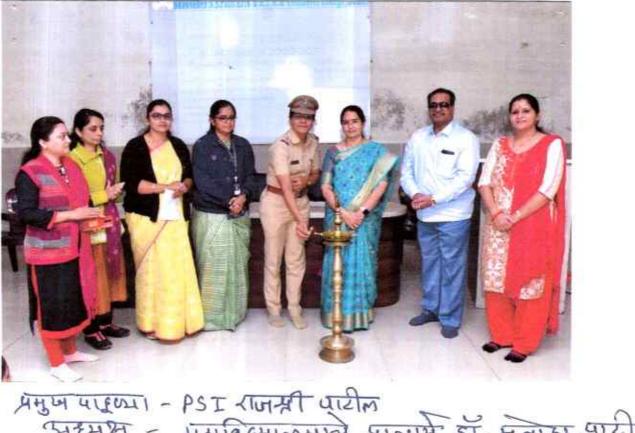

# An Inaugural Function of Yuvati Sabha

An Inaugural Function of Yuvati Sabha was organized in the college on 28th Noter 2022 by the hands of Smt. Rajashree Patil, Police Sub Inspector, Dhule. Principal Dr. Manohar Patil presided over the function as the President. Smt. Rajashree Patil, Police Sub Inspector, Dhule delivered a lecture on "Mahila Suraksha- Kaarne ani Upaay". Prof. Dr Sadashiv Suryavanshi, Students Welfare Officer of our college also guided the students. Dr Manisha Kachave introduced the session. All the respected members of Yuvati Sabha and the girls attended the programme. Prof. Dr. Kranti Patil anchored the session and Dr. Bhagyashree Patil paid vote of thanks.

371111011 -35EII2A HIELDI

25-11-2022

Inaugural Junction of Yuvati Datho

अस्मक्ष - संराविद्यमालमाने प्रात्मार्म डॉ. सनाहर पारील सुवतीलमा अध्यम - डॉ. मनिषा कर्यवे सुवतीलमा सदस्य - डॉ. भाग्पसी जारील, लेपटनंट कोती जारील, मा- डॉ. कल्पना जारील.