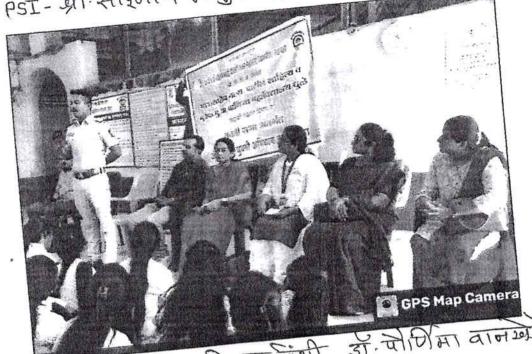

#### अग्रामिनिभेर युवती आंभ्यान - 2023-24 पहिला दिवस [19-03-2024] क्षेत्रभट- देवपूर पालिम स्ट्यान

· PSI - श्री साईनाय भानुदास मळोले मार्गेढ्शेन कर्ताना

वि वि अड़ां प्री सर्वाधिव सूर्भवंशी, डी. की मिन वान के प्रे प्राथम प्री पारी मुक्तीसभा समन्वयक डा. मनिषा कर्या , डी. भाभप्री पारी डी. को तारील, डी. के लाम पारी , प्री. के लाम पारी अप के को ती पारील, डी. का ल्पना पारील, प्री. के लाम पारी अप सर् शंनी मार्भवर्शन व

ा.म्.कि.मु.अ.

्रेन्टर ध्रेंडे.

Principal Shri Shivaji Vidya Prasarak San Bhailsaheb N.S. Patil Arts A Malia Fishaali Mulla Abdulali Car

Callege David

(1)

अग्रातमिस युवती आंभ्रेयान - 2023-24 पहिला दिवस [19-03-2024] क्षेत्रभेट - देवपूर पालिस स्टेशन

· PSI - भी साईनाय मानुदास मळोले मार्गेढ्यीन करतांना

वि वि अ अ प्री सदाशिव सूर्भवंशी, अ जो मिन वान के प्री पारील मुवतीसभा समन्वयक डॉ मिन वा कर्यवे, डॉ भारमप्री पारील डॉ कांनी वारील, डॉ कल्पना पारील, प्री केलाम पारील प्री सशुकर पारील, प्री कोला स्वी कि ल

विद्यार्थी क्षिति क्षा का निर्माणी क्षिति क्षा कि मुख्य क्षा का निर्माणी का नि

Principal
Shiri Shivaji Vidya Prasarak Sanstha's
Bhausaheb N.S. Patil Arts And
Mulla Fidaali Mulla Abdulali Carameree
Callege Davie.