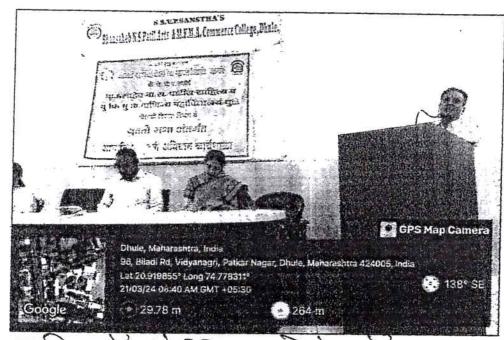

## A Guest Lecture on "Women's Participation in Politics" by LLC and Adult Education- 26 March 2024

A Guest Lecture on "Women's Participation in Indian Politics" was organized in the college by Life Long Learning Cell and Adult Education on 26 March 2024. Prof. Dr. Sambhaji Patil presided over the function as the President. Dr. Deepak Chaudhari, Coordinator of Life Long Learning Cell and Adult Education introduced the aims and objectives of the programme. Prof. Dr. Sambhaji Patil threw light on the changing status of the Indian women since her arrival and her active participation in Indian Politics. Prof. Dr. Sambhaji Patil also discussed about the growing ratio of the participation of women in Indian politics. Miss Urmila Koli anchored the session and Mr. Prathmesh Nagare paid vote of thanks.

#### Objectives of the Programme:

- To focus on the changing status of the Indian women
- · To aware the need and importance of women empowerment.
- · To aware about the issues of Women's Participation in Indian Politics

#### Outcomes of the Programme-

- It helped to aware the changing status of the Indian women
- The programme also helped to create awareness about the need and importance of women empowerment.
- It also helped to increase the aware about the issues of Women's Participation in Indian Politics