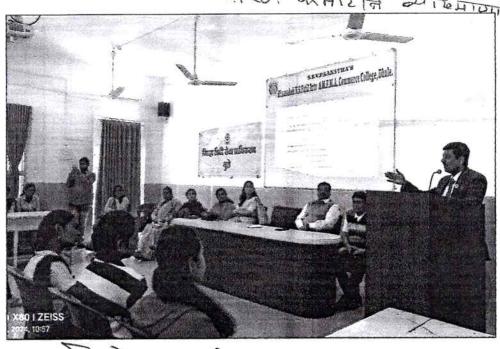

## A Guest Lecture on "Women's Participation in Politics" by LLC and Adult Education- 26 March 2024

A Guest Lecture on "Women's Participation in Indian Politics" was organized in the college by Life Long Learning Cell and Adult Education on 26 March 2024. Prof. Dr. Sambhaji Patil presided over the function as the President. Dr. Deepak Chaudhari, Coordinator of Life Long Learning Cell and Adult Education introduced the aims and objectives of the programme. Prof. Dr. Sambhaji Patil threw light on the changing status of the Indian women since her arrival and her active participation in Indian Politics. Prof. Dr. Sambhaji Patil also discussed about the growing ratio of the participation of women in Indian politics. Miss Urmila Koli anchored the session and Mr. Prathmesh Nagare paid vote of thanks.

#### Objectives of the Programme:

- To focus on the changing status of the Indian women
- · To aware the need and importance of women empowerment.
- · To aware about the issues of Women's Participation in Indian Politics

#### Outcomes of the Programme-

- It helped to aware the changing status of the Indian women
- The programme also helped to create awareness about the need and importance of women empowerment.
- It also helped to increase the aware about the issues of Women's Participation in Indian Politics

## Coordinator

Dr. Deepak Chaudhari Life Long Learning Cell and Adult Education