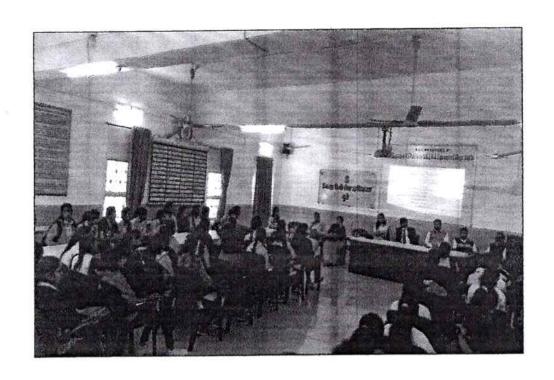

## Legal Literacy Campaign for Women and Guest Lecture on Laws for women and Voting Awareness -WGRC

Legal Literacy Campaign for Women and Guest Lecture on Laws for women and Voting Awareness was organized in the college by Women Grievance Redressal Cell (WGRC) on 24<sup>th</sup> January 2024 in association with District Law Association, Dhule . The programme was inaugurated by the hands of the well-known Secretary of District Law Association, Dhule Mr. Sandip Swami. He guided on the need of Legal Literacy Campaign for Women and Laws for women and Voting Awareness. Smt. Surekha Pawar, Smt. Ranjana Kachave also guided the audience. Principal Dr. Manohar Patil also guided the audience about the need and importance of women empowerment. Dr. Manisha Kachave, Coordinator of Women Grievance Redressal Cell (WGRC) introduced the aims and objectives of organizing the programme.

## World Girl Child Day-24th January -WGRC

World Girl Child Day-24<sup>th</sup> January was celebrated in the college by Women Grievance Redressal Cell (WGRC) on 24<sup>th</sup> January 2024 in association with District Law Association, Dhule . The programme was inaugurated by the hands of the well-known Secretary of District Law Association, Dhule Mr. Sandip Swami. He guided on the need of Legal Literacy Campaign for Women and Laws for women and Voting Awareness. Smt. Surekha Pawar, Smt. Ranjana Kachave also guided the audience. Principal Dr. Manohar Patil also guided the audience about the need and importance of women empowerment. Dr. Manisha Kachave, Coordinator of Women Grievance Redressal Cell (WGRC) introduced the aims and objectives of organizing the programme.