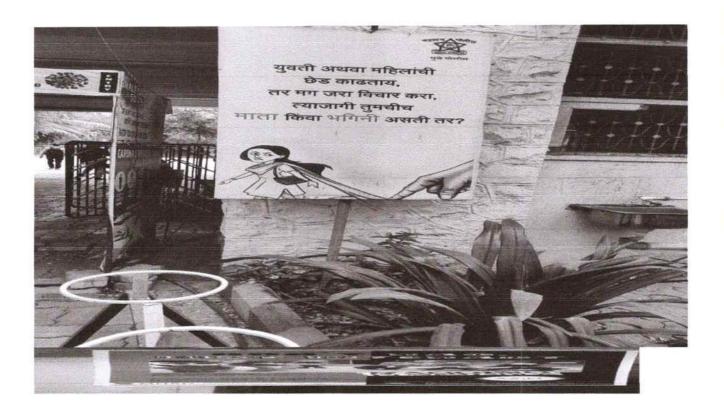

#### B) Workshops organized

- 1) Personality Development
- 2) Workshop on Women Health- Yuvati Sabha
- 3) Workshop on Women Empowerment Women's Grievance Redressal Cell

- 4) Workshop on Women Empowerment Women's Grievance Redressal Cell
- 5) Workshop on "Mission Saahas" Yuvati Sabha
- C) Social awareness through rallies, banners and posters.
- D) Heath Check Up Camp is organized for the new arrivals in the college at opening of the every academic year.
- **E**) Mahila Takrar Nivaran Samiti (Women's Grievance Redresser Committee (WGRC), Yuvati Sabha, Vishakha Samiti, Damini Pathak for Girls etc. are formed for the welfare of the girl students.