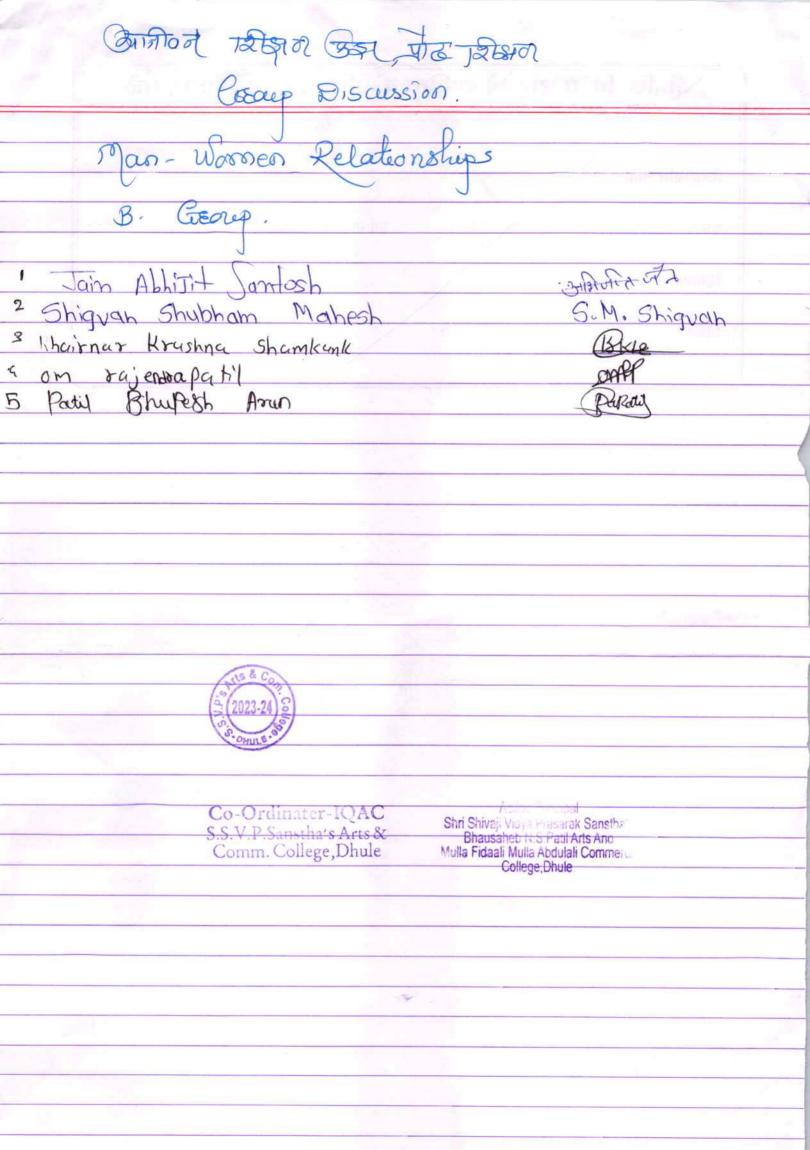

# Group Discussion on "Man-woman Relationship"-07 February 2024

A Group discussion activity on "Man-woman Relationship" was organized in the college by Life Long Learning Cell and Adult Education on 07 February 2024. Two groups of the girls students and male students were formed and they were asked to express their views on the Man-woman relationship in the present society. Dr. Deepak Chaudhari, the Coordinator of Life Long Learning Cell and Adult Education presided over the function as the President and guided the audience about the Man-woman Relationship. Mr. Kiran Chavan anchored the session and Miss Deepali Koli paid vote of thanks.

### Objectives of the Programme:

- To focus on the need and importance of women empowerment.
- To throw light on the need and importance of women empowerment Awareness of Women's status.
- · To aware on Gender equity among the stakeholders.

#### Outcomes of the Programme-

- The Programme helped to aware the need and importance of women empowerment.
- The programme threw light on the need and importance of women empowerment Awareness of Women Health.
- The programme also helped to establish the Gender Equity and Gender awareness among the participants.

#### Coordinator

Dr. Deepak Chaudhari Life Long Learning Cell and Adult Education