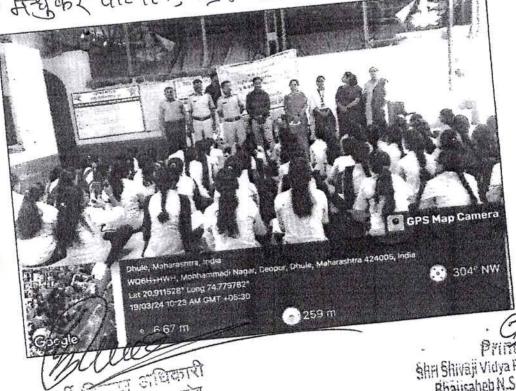

# 06 Days Workshop on "Aatmanirbhar Yuvati Abhiyaan (Self- independent Girl Campaign) 19 March 2024 to 26 March 2024- Yuvati Sabha and Student Welfare Department

A 06 Days Workshop on "Aatmanirbhar Yuvati Abhiyaan (Self- independent Girl Campaign) 19 March 2024 to 26 March 2024 was organized in the college by Yuvati Sabha and Student Welfare Department KBCNMU, Jalgaon. In these 06 days campaign, the girl students were taken for the visits of various sections and sectors whwere they can acquaint with the self employability skills. Principal Dr. Manohar Patil also guided the audience about the need and importance of women empowerment. Dr. Manisha Kachave, Coordinator of Yuvati Sabha introduced the aims and objectives of organizing the programme.

#### अग्रामिनिभेर युवती आंभ्यान - 2023-24 पहिला दिवस [19-03-2024] क्षेत्रभट- देवपूर पालिम स्ट्यान

· PSI - श्री साईनाय भानुदास मळोले मार्गेढ्शेन कर्ताना

वि वि अड़ां प्री सर्वाधिव सूर्भवंशी, डी. की मिन वान के प्रे प्राथम प्री पारी मुक्तीसभा समन्वयक डा. मनिषा कर्या , डी. भाभप्री पारी डी. को तारील, डी. के लाम पारी , प्री. के लाम पारी अप के को ती पारील, डी. का ल्पना पारील, प्री. के लाम पारी अप सर् शंनी मार्भवर्शन व

ा.म्.कि.मु.अ.

्रेन्टर ध्रेंडे.

Principal Shri Shivaji Vidya Prasarak San Bhailsaheb N.S. Patil Arts A Malia Fishaali Mulla Abdulali Car

Callege David

(1)

अग्रातमिस युवती आंभ्रेयान - 2023-24 पहिला दिवस [19-03-2024] क्षेत्रभेट - देवपूर पालिस स्टेशन