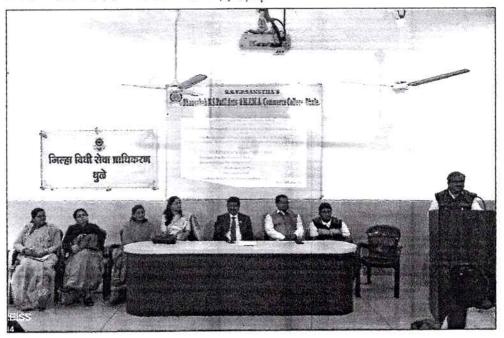

## Legal Literacy Campaign for Women and Guest Lecture on Laws for women and Voting Awareness -WGRC

Legal Literacy Campaign for Women and Guest Lecture on Laws for women and Voting Awareness was organized in the college by Women Grievance Redressal Cell (WGRC) on 24<sup>th</sup> January 2024 in association with District Law Association, Dhule . The programme was inaugurated by the hands of the well-known Secretary of District Law Association, Dhule Mr. Sandip Swami. He guided on the need of Legal Literacy Campaign for Women and Laws for women and Voting Awareness. Smt. Surekha Pawar, Smt. Ranjana Kachave also guided the audience. Principal Dr. Manohar Patil also guided the audience about the need and importance of women empowerment. Dr. Manisha Kachave, Coordinator of Women Grievance Redressal Cell (WGRC) introduced the aims and objectives of organizing the programme.

## World Girl Child Day-24th January -WGRC

World Girl Child Day-24<sup>th</sup> January was celebrated in the college by Women Grievance Redressal Cell (WGRC) on 24<sup>th</sup> January 2024 in association with District Law Association, Dhule . The programme was inaugurated by the hands of the well-known Secretary of District Law Association, Dhule Mr. Sandip Swami. He guided on the need of Legal Literacy Campaign for Women and Laws for women and Voting Awareness. Smt. Surekha Pawar, Smt. Ranjana Kachave also guided the audience. Principal Dr. Manohar Patil also guided the audience about the need and importance of women empowerment. Dr. Manisha Kachave, Coordinator of Women Grievance Redressal Cell (WGRC) introduced the aims and objectives of organizing the programme.