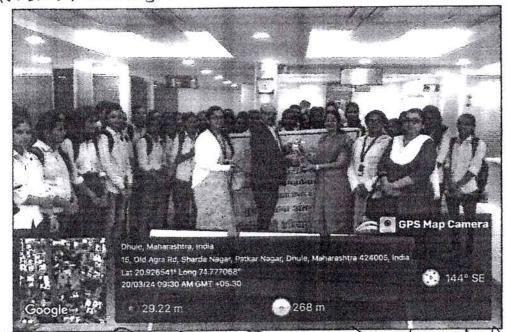

An Inaugural Function of Yuvati Sabha

An Inaugural Function of Yuvati Sabha was organized in the college on 18th August 2022 by the hands of Smt. Rajashree Patil, Police Sub Inspector, Dhule. Principal Dr. Manohar Patil presided over the function as the President. Smt. Rajashree Patil, Police Sub Inspector, Dhule delivered a lecture on "Mahila Suraksha- Kaarne ani Upaay". Prof. Dr Sadashiv Suryavanshi, Students Welfare Officer of our college also guided the students. Dr Manisha Kachave introduced the session. All the respected members of Yuvati Sabha and the girls attended the programme. Prof. Dr. Kranti Patil anchored the session and Dr. Bhagyashree Patil paid vote of thanks.

## Objectives of the Programme:

- To focus on the issue of women empowerment.
- To aware on Gender equity among the stakeholders.

#### Outcomes of the Programme-

- It helped to aware the issues of the women and its reasons and solutions.
- The programme also helped to establish the Gender Equity and Gender awareness among the participants.