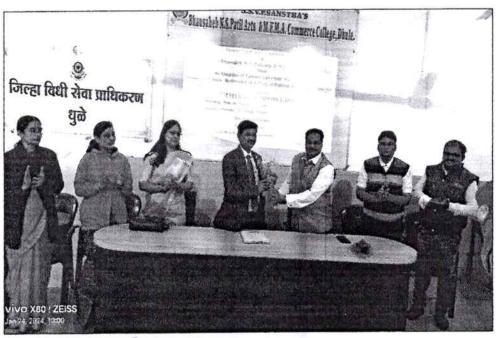

## Legal Literacy Campaign for Women and Guest Lecture on Laws for women and Voting Awareness -WGRC

Legal Literacy Campaign for Women and Guest Lecture on Laws for women and Voting Awareness was organized in the college by Women Grievance Redressal Cell (WGRC) on 24<sup>th</sup> January 2024 in association with District Law Association, Dhule . The programme was inaugurated by the hands of the well-known Secretary of District Law Association, Dhule Mr. Sandip Swami. He guided on the need of Legal Literacy Campaign for Women and Laws for women and Voting Awareness. Smt. Surekha Pawar, Smt. Ranjana Kachave also guided the audience. Principal Dr. Manohar Patil also guided the audience about the need and importance of women empowerment. Dr. Manisha Kachave, Coordinator of Women Grievance Redressal Cell (WGRC) introduced the aims and objectives of organizing the programme.

## World Girl Child Day-24th January -WGRC

World Girl Child Day-24<sup>th</sup> January was celebrated in the college by Women Grievance Redressal Cell (WGRC) on 24<sup>th</sup> January 2024 in association with District Law Association, Dhule . The programme was inaugurated by the hands of the well-known Secretary of District Law Association, Dhule Mr. Sandip Swami. He guided on the need of Legal Literacy Campaign for Women and Laws for women and Voting Awareness. Smt. Surekha Pawar, Smt. Ranjana Kachave also guided the audience. Principal Dr. Manohar Patil also guided the audience about the need and importance of women empowerment. Dr. Manisha Kachave, Coordinator of Women Grievance Redressal Cell (WGRC) introduced the aims and objectives of organizing the programme.