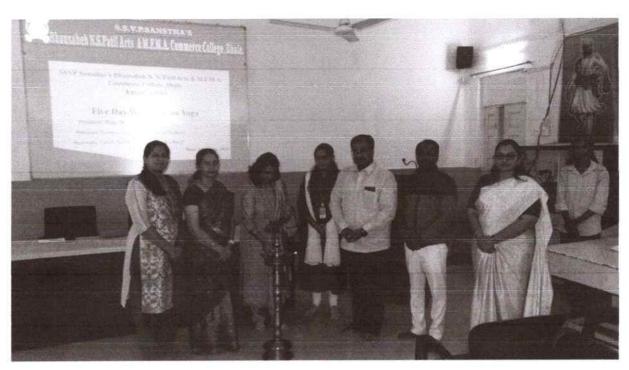

## A five Day Workshop on Yoga- Yuvati Sabha - 02 January 2024 to 06 January 2024-Yuvati Sabha

A five Day Workshop on Yoga for girls during 02 January 2024 to 06 January 2024 was organized in the college by Yuvati Sabha In these 05 days campaign, the girl students were practice pf Yoga. Principal Dr. Manohar Patil also guided the audience about the need and importance of women empowerment yoga. The yoga Trainer Smt. Vaishali Kate was invited for the training of Yoga in the college. Dr. Manisha Kachave, Co-ordinator of Yuvati Sabha introduced the aims and objectives of organizing the programme.

All the respected members of Yuvati Sabha, Prof. Dr. Kranti Patil, Prof. Dr. Pornima Wankhede, Prof. Dr. Bhagyashree Patil and the girls attended the programme. Prof. Dr. Kranti Patil anchored the session and Dr. Kalpana Patil paid vote of thanks.