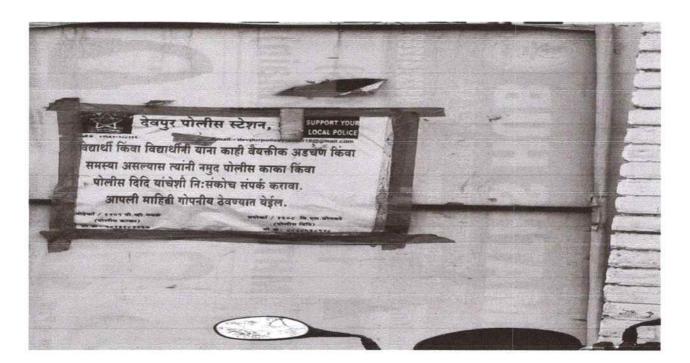

## Legal Literacy Campaign for Women and Guest Lecture on Laws for women and Voting Awareness -WGRC

Legal Literacy Campaign for Women and Guest Lecture on Laws for women and Voting Awareness was organized in the college by Women Grievance Redressal Cell (WGRC) on 24<sup>th</sup> January 2024 in association with District Law Association, Dhule . The programme was inaugurated by the hands of the well-known Secretary of District Law Association, Dhule Mr. Sandip Swami. He guided on the need of Legal Literacy Campaign for Women and Laws for women and Voting Awareness. Smt. Surekha Pawar, Smt. Ranjana Kachave also guided the audience. Principal Dr. Manohar Patil also guided the audience about the need and importance of women empowerment. Dr. Manisha Kachave, Coordinator of Women Grievance Redressal Cell (WGRC) introduced the aims and objectives of organizing the programme.

All the respected members of Women Grievance Redressal Cell (WGRC) Prof. Dr. Kranti Patil, Prof. Dr. Pornima Wankhede, Prof. Dr. Bhagyashree Patil and the girls attended the programme. Prof. Dr. Kranti Patil anchored the session and Dr. Kalpana Patil paid vote of thanks.